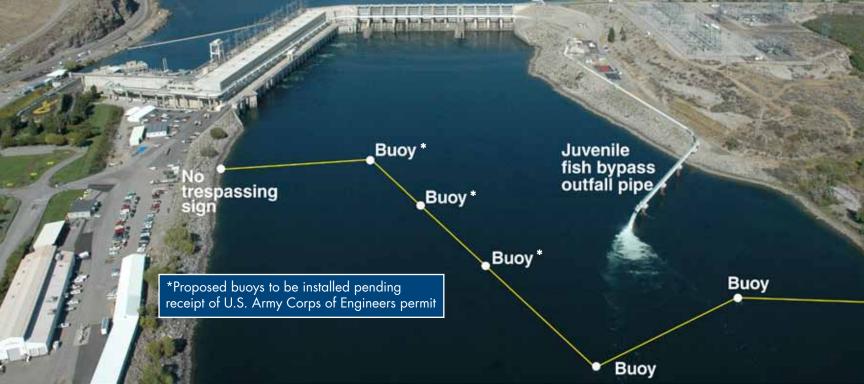

## **Rocky Reach**

The area below Rocky Reach Dam is a favorite area for fishing and boating. We want anglers to continue to safely enjoy the area for many years to come. Public safety and security of the dam require that areas within 400 feet of the dam be off limits to boats and those fishing from the river bank.

State law\* makes it unlawful to fish within 400 feet downstream of man-made dams, which includes Rocky Reach.

\*WAC 232-12-164

The map on the reverse side of this card shows the areas below the dam that are safely available to those enjoying the river. Use your smart phone to scan the QR code for a digital copy of the map. Or go to **www.chelanpud.org** to print the map.